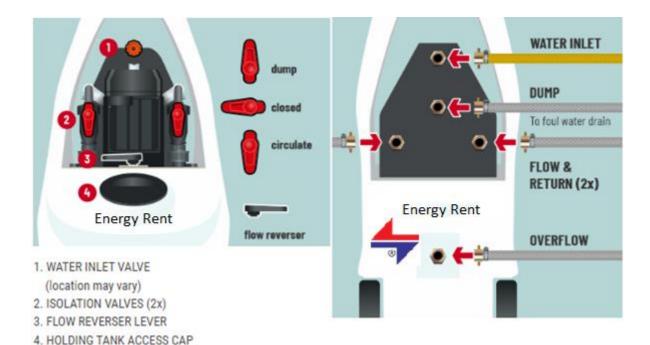

## **Mobile CIP**

## **Specifications**

| Heat capacity              | kW     | Yes, accessories                   |
|----------------------------|--------|------------------------------------|
| Filter                     |        | Yes, accessories                   |
| Dimensions L x W x H       | mm     | 530 x 680 x 890                    |
| Weight (empty)             | kg     | 30                                 |
| Moveable                   |        | Yes, fixed wheels                  |
| Water tank                 |        | 125 l                              |
| Point for chemical filling |        | Yes                                |
| Mixing of chemicals        |        | Yes, the circulation pump does mix |
| Water refill               |        | Yes                                |
| Medium                     |        | Acids, alkaline                    |
| Safety                     | bar    | Overflow, and run dry              |
| Circulation                |        | Yes, internal pump                 |
| * Flow                     | m3/h   | 10                                 |
| Flow reverse               |        | Yes, manual                        |
| Connection                 | 230/V  | 1 x 13A (230V, 1PH, 50HZ)          |
| Connection                 | inches | 1                                  |